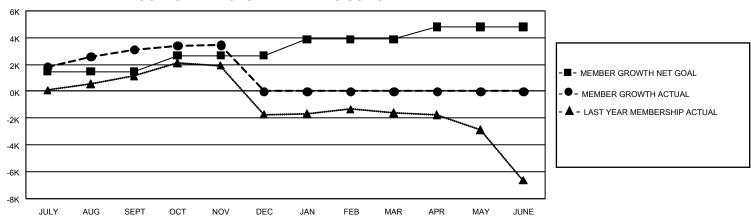

## GMT Constitutional Area 6 - I, Group J

REPORT DOES NOT INCLUDE CLUBS IN UNDISTRICTED AREAS.

| Clubs         |               |             |               | Members               |                         |                         |                                                    |
|---------------|---------------|-------------|---------------|-----------------------|-------------------------|-------------------------|----------------------------------------------------|
|               | RESULTS FOR   | R 2024-2025 |               | RESULTS FOR 2024-2025 |                         |                         |                                                    |
| QUARTER       | NEW CLUB GOAL | NEW CLUBS   | DROPPED CLUBS | QUARTER MEM           | IBER GROWTH NET<br>GOAL | MEMBER GROWTH<br>ACTUAL | DROPPED MEMBERS<br>ACTUAL (including<br>transfers) |
| JULY/AUG/SEPT | 147           | 86          | 9             | JULY/AUG/SEPT         | 1485                    | 5,053                   | 1,614                                              |
| OCT/NOV/DEC   | 9             | 16          | 1             | OCT/NOV/DEC           | 1190                    | 1,230                   | 800                                                |
| JAN/FEB/MAR   | 123           | 0           | 0             | JAN/FEB/MAR           | 1214                    | 0                       | 0                                                  |
| APR/MAY/JUNE  | 57            | 0           | 0             | APR/MAY/JUNE          | 926                     | 0                       | 0                                                  |

## GOALS AND ACTUAL MEMBERS CUMULATIVE

| DROPPED CLUBS: 10       |             | 822 CLUBS OF 1,869 ADDED 1<br>OR MORE NEW MEMBERS | GENDER DISTRIBUTION               |                 |  |
|-------------------------|-------------|---------------------------------------------------|-----------------------------------|-----------------|--|
|                         |             |                                                   | MALE                              | 51,461 (81.33%) |  |
|                         |             | 1                                                 | FEMALE                            | 11,809 (18.66%) |  |
| DROPPED MEMBERS         |             |                                                   | NON BINARY                        | 2 (0.00%)       |  |
| DECEASED                | 58          |                                                   | PREFER NOT TO ANSWER              | 6 (0.01%)       |  |
| CLUB CANCELLED<br>OTHER | 40<br>2,304 | CLICK HERE FOR                                    | TOTAL FAMILY UNIT MEMBERS         |                 |  |
| TOTAL                   | 2,402       | CUMULATIVE MEMBERSHIP DATA                        | FAMILY MEMBERS PAYING HALF DUES 0 |                 |  |