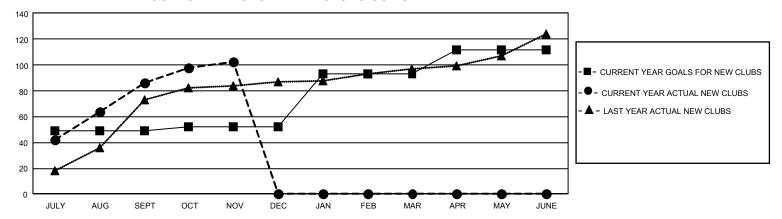

## GMT Constitutional Area 6 - I, Group J

REPORT DOES NOT INCLUDE CLUBS IN UNDISTRICTED AREAS.

| Clubs         |               |             |               | Members               |                         |                         |                                                    |
|---------------|---------------|-------------|---------------|-----------------------|-------------------------|-------------------------|----------------------------------------------------|
|               | RESULTS FOR   | R 2024-2025 |               | RESULTS FOR 2024-2025 |                         |                         |                                                    |
| QUARTER       | NEW CLUB GOAL | NEW CLUBS   | DROPPED CLUBS | QUARTER MEM           | IBER GROWTH NET<br>GOAL | MEMBER GROWTH<br>ACTUAL | DROPPED MEMBERS<br>ACTUAL (including<br>transfers) |
| JULY/AUG/SEPT | 147           | 86          | 9             | JULY/AUG/SEPT         | 1485                    | 5,053                   | 1,614                                              |
| OCT/NOV/DEC   | 9             | 16          | 1             | OCT/NOV/DEC           | 1190                    | 1,230                   | 800                                                |
| JAN/FEB/MAR   | 123           | 0           | 0             | JAN/FEB/MAR           | 1214                    | 0                       | 0                                                  |
| APR/MAY/JUNE  | 57            | 0           | 0             | APR/MAY/JUNE          | 926                     | 0                       | 0                                                  |

## GOALS AND ACTUAL NEW CLUBS CUMULATIVE